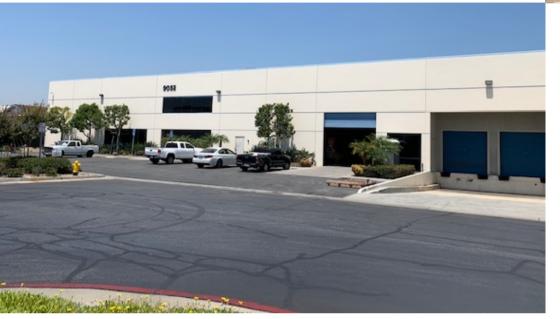

## 16,806 SF CLASS A - INDUSTRIAL FOR LEASE

## 9052 ROSECRANS AVE. BELLFLOWER, CA 90706 **\$1.43 NET**

+ \$0.22 Net Charges
4% Annual Increases
5 Year Term Minimum
1,156 SF Ground Floor Office
+ 1,304 SF Mezz Storage
(Included in total)

## LISTING FEATURES

- 23 Car Parking
- 21' Clear
- Built in 1995
- (2) Dock & (1) Ground Level Loading Overnight 60' Concrete Truckwell
- Gated side yard included
- Net to Gross Includes Taxes, Insurance, CAM
- .45/3000 Sprinklers w/ Smoke Vents; 400 Amp, 480/277 Volt, 3 Phase, 4 Wire w/ Add'l Conduit Capacity
- Natural Gas Stubbed; 2" Heavy Duty Water Service
- Experienced Landlord w/ Additional Buildings for Expansion
- Excellent Freeway Access
- July 2022 Occupancy