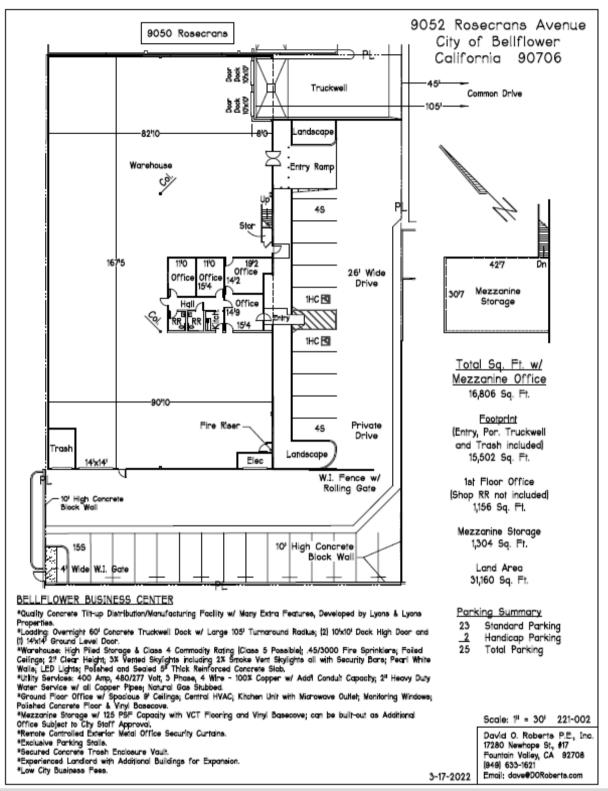

## 16,806 SF CLASS A - INDUSTRIAL FOR LEASE

## 9052 ROSECRANS AVE. BELLFLOWER, CA 90706 **\$1.43 NET**

+ \$0.22 Net Charges
4% Annual Increases
5 Year Term Minimum
1,156 SF Ground Floor Office
+ 1,304 SF Mezz Storage
(Included in total)

## LISTING FEATURES

- 23 Car Parking
- 21' Clear
- Built in 1995
- (2) Dock & (1) Ground Level Loading Overnight 60' Concrete Truckwell
- Gated side yard included
- Net to Gross Includes Taxes, Insurance, CAM
- .45/3000 Sprinklers w/ Smoke Vents; 400 Amp, 480/277 Volt, 3 Phase, 4 Wire w/ Add'l Conduit Capacity
- Natural Gas Stubbed; 2" Heavy Duty Water Service
- Experienced Landlord w/ Additional Buildings for Expansion
- Excellent Freeway Access
- July 2022 Occupancy